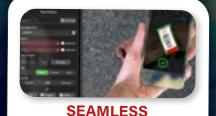

## **CAPABILITIES AT YOUR FINGERTIPS**

INSTANT PATIENT CREATION Scan wristbands to create a dedicate patient channel in Pulsara,

MUTUAL AID Join patient channels effortlessly to provide coordinated support.